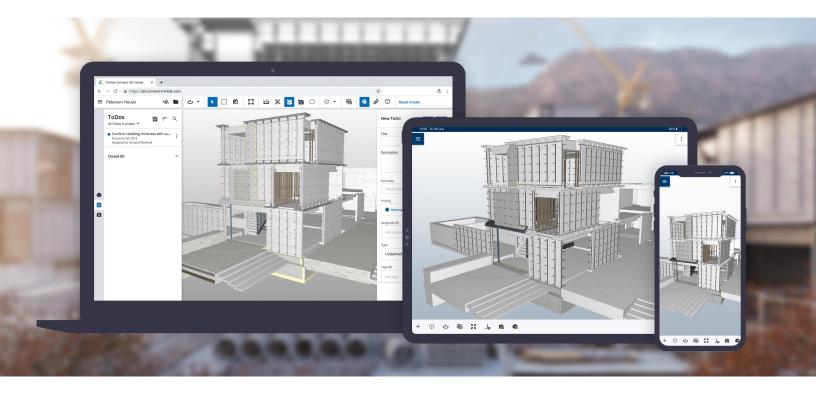

## Build on schedule, build on budget

Trimble Connect is a cloud-based tool that connects the right people to the right constructible data, at the right time. Get started today with the plan that best fits your needs.