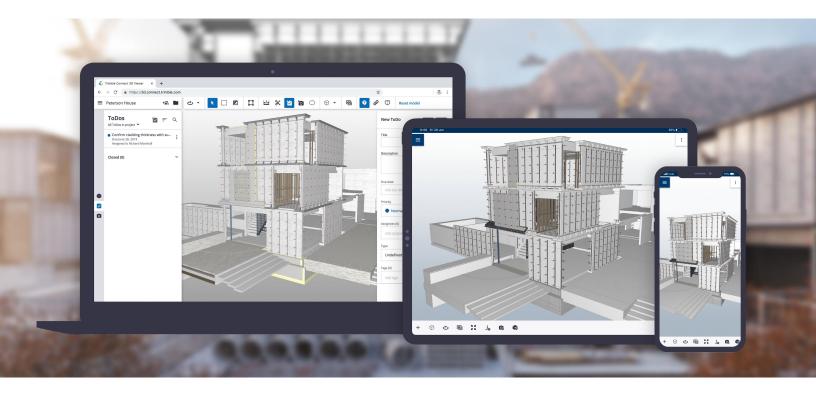

## **Build on schedule, build on budget**

Trimble Connect is a cloud-based tool that connects the right people to the right constructible data, at the right time. Get started today with the plan that best fits your needs.