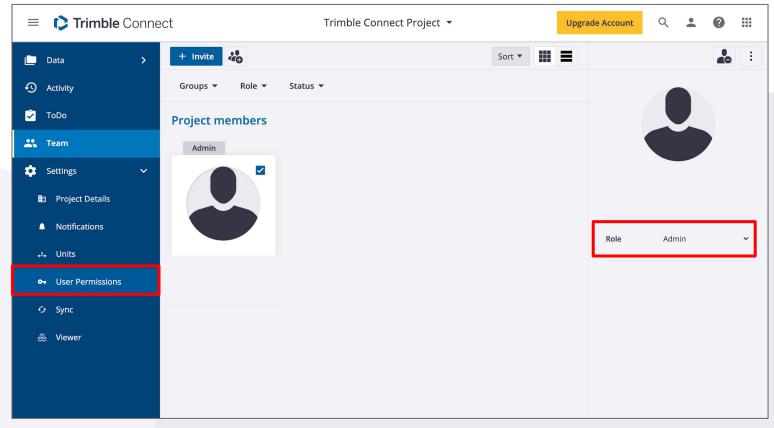

**Step 7:** Create your team by clicking the "Team" tab and then click on "Invite" to invite project members.

**Step 8:** Also under the "Team" tab, you can easily edit a project member's role as well as their user permissions to ensure the right people have access to the right data.