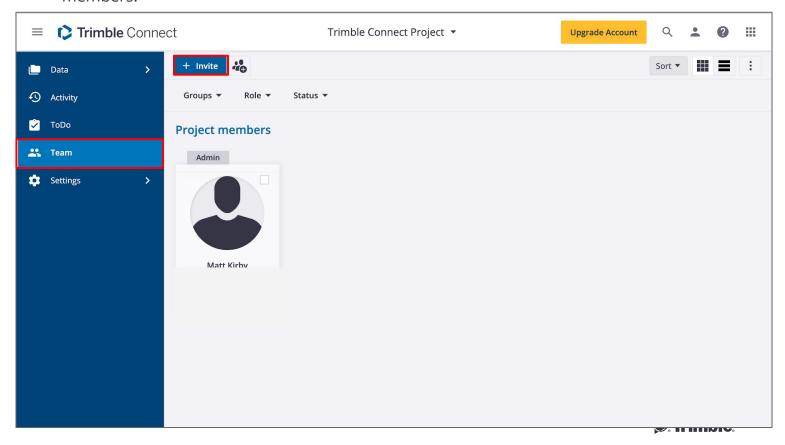

**Step 7:** Create your team by clicking the "Team" tab and then click on "Invite" to invite project members.

**Step 8:** Also under the "Team" tab, you can easily edit a project member's role as well as their user permissions to ensure the right people have access to the right data.