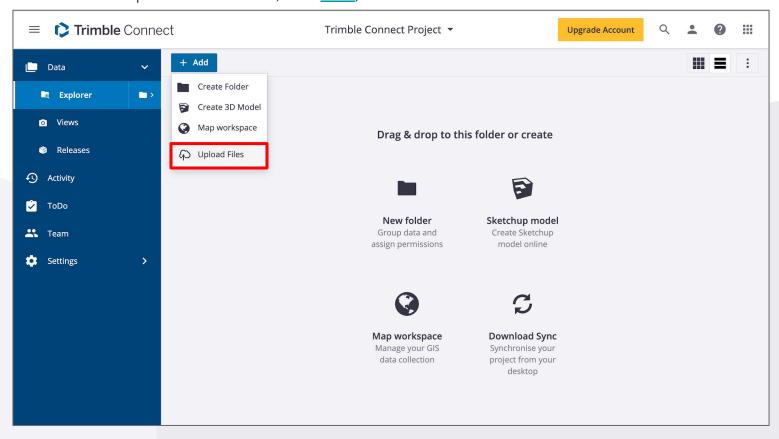

**Step 3:** Now that your project is created, you can add or create project data by clicking the "Add" button in the upper left corner.

**Step 4:** Upload all of your project files by clicking the "Upload Files" button (For a complete list of compatible file formats, click <a href="here">here</a>).