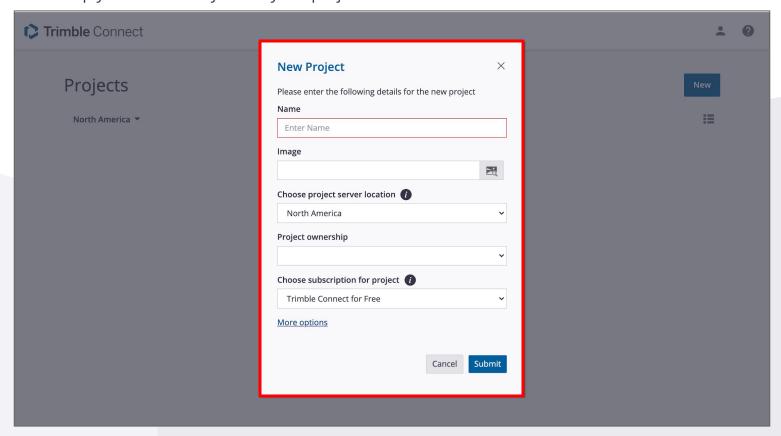

**Step 1:** After purchasing a license at <u>connect.trimble.com</u>, use your Trimble ID to <u>login to</u> <u>Trimble Connect</u>. Once logged in, click the "New" button to begin your project.

**Step 2:** Enter the name of your project. You may also wish to provide additional details to help your team easily identify the project.