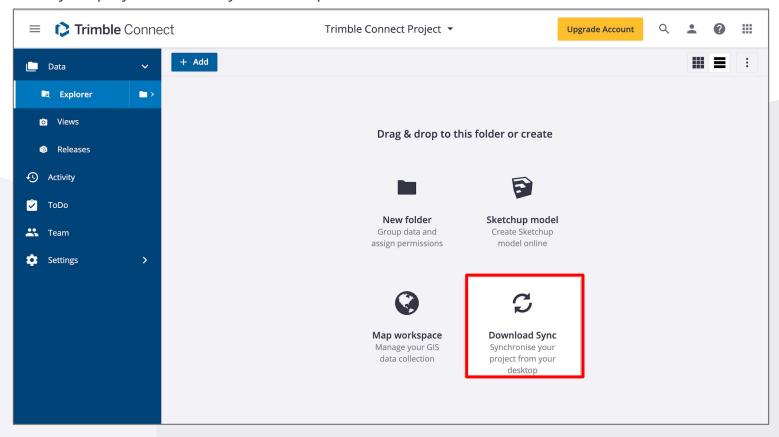

**Step 5:** Keep your project organized by creating a customized folder structure. This allows you to easily group project files together or even assign access permissions as needed.

**Step 6:** Keep your project up-to-date by downloading the sync tool and easily synchronizing your project files from your desktop.