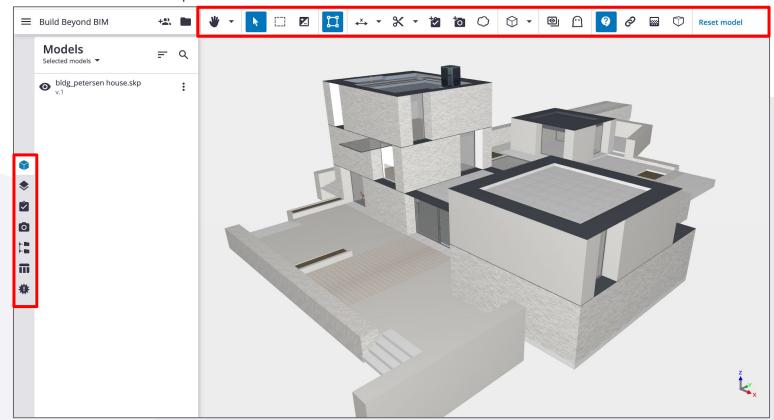

**Step 9:** To begin collaborating, click on the "Data" tab. Under "Explorer", you can select from your available project files and view them by clicking "View in 3D Viewer".

**Step 10:** Easily view, review, annotate, and collaborate on your project by utilizing the various features provided in the 3D Viewer.