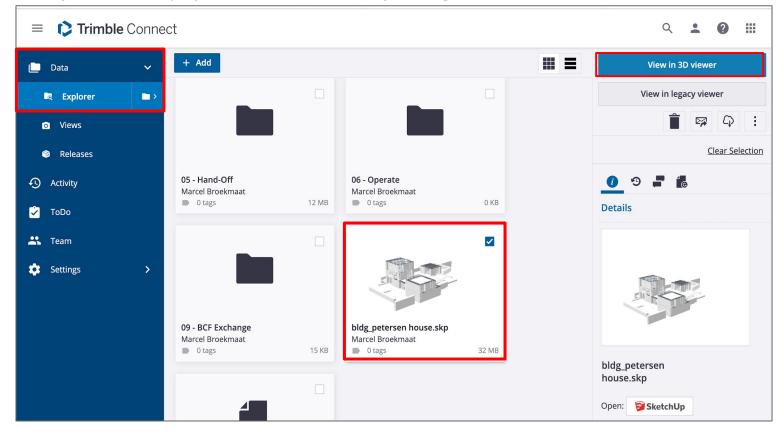

**Step 9:** To begin collaborating, click on the "Data" tab. Under "Explorer", you can select from your available project files and view them by clicking "View in 3D Viewer".

**Step 10:** Easily view, review, annotate, and collaborate on your project by utilizing the various features provided in the 3D Viewer.