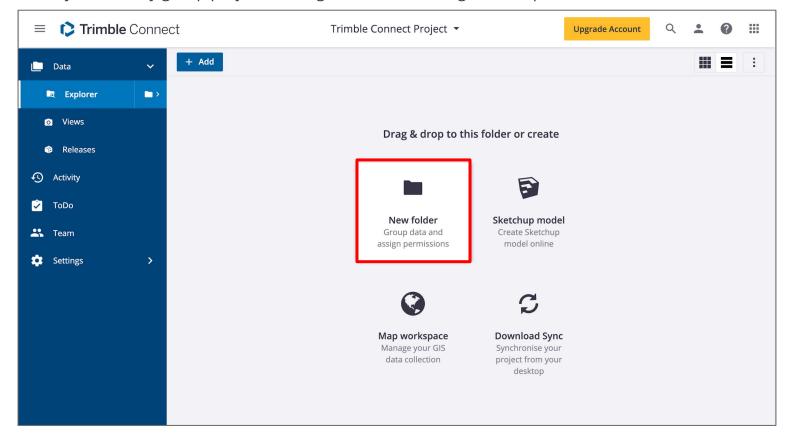

**Step 5:** Keep your project organized by creating a customized folder structure. This allows you to easily group project files together or even assign access permissions as needed.

**Step 6:** Keep your project up-to-date by downloading the sync tool and easily synchronizing your project files from your desktop.