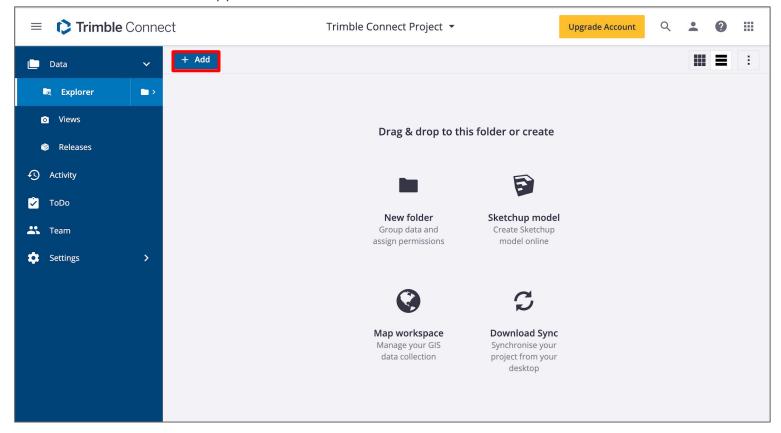

**Step 3:** Now that your project is created, you can add or create project data by clicking the "Add" button in the upper left corner.

**Step 4:** Upload all of your project files by clicking the "Upload Files" button (For a complete list of compatible file formats, click <a href="here">here</a>).