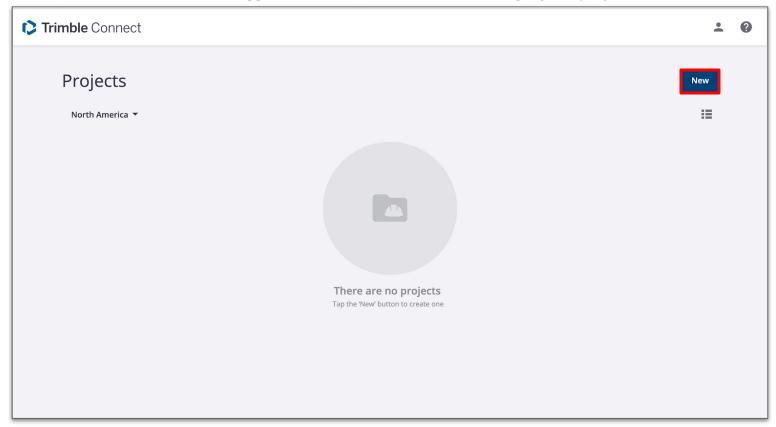

**Step 1:** After purchasing a license at <u>connect.trimble.com</u>, use your Trimble ID to <u>login to</u> <u>Trimble Connect</u>. Once logged in, click the "New" button to begin your project.

**Step 2:** Enter the name of your project. You may also wish to provide additional details to help your team easily identify the project.